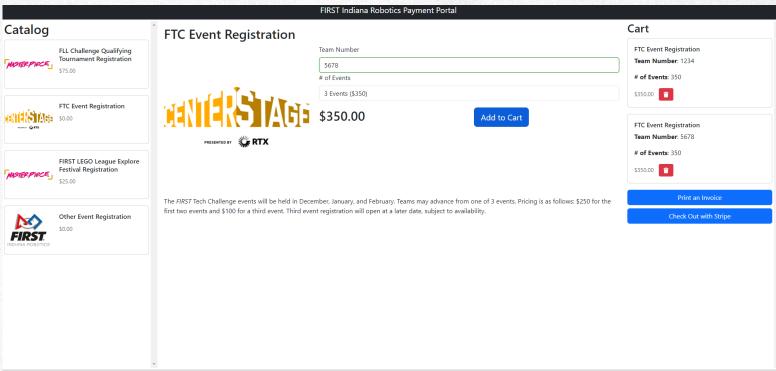

# Season Schedule: <a href="https://www.firstindianarobotics.org/ftc/events/">https://www.firstindianarobotics.org/ftc/events/</a>

October 21 - Purdue Forums

**Event Preferencing: October 23-27** 

Qualifying Tournaments – your team will choose 2-3 of the 7 events.

March 9 – Indiana State Championship, The University of Indianapolis

April 16-20 – World Championship, Houston, Texas

| Billing Z              | ip                                      |                                             |                |                             |                |
|------------------------|-----------------------------------------|---------------------------------------------|----------------|-----------------------------|----------------|
| Your ans               | wer                                     |                                             |                |                             |                |
|                        |                                         |                                             |                |                             |                |
|                        | t Information<br>p - Payment            |                                             |                |                             |                |
|                        |                                         | y generate an invoi<br>nline or by check pr |                |                             | em below.      |
|                        | cks To:<br>diana Robotics<br>gewood Ave |                                             |                |                             |                |
| PO Box                 | 7493<br>olis, IN 46227                  | n the memo line o                           | f your check   | <u>please.</u>              |                |
| Generate<br>Paymen     |                                         | r pay via credit car                        | d at: https:// | ' <u>pay.firstindianaro</u> | botics.org     |
|                        | and that our team<br>e for this tournan | n must have compl<br>nent.                  | eted all nece  | essary steps in the         | e dashboard to |
| <ul> <li>Al</li> </ul> |                                         | istered and cleared<br>aches registered in  |                | m with FIRST Cor            | nsent and      |
| I unders               | tand the terms a                        | above and agree t                           | to make pa     | yment prior to co           | ompeting. *    |
| ☐ Yes                  |                                         |                                             |                |                             |                |
| Back                   | Submit                                  |                                             |                | Page 6 of 6                 | Clear forn     |