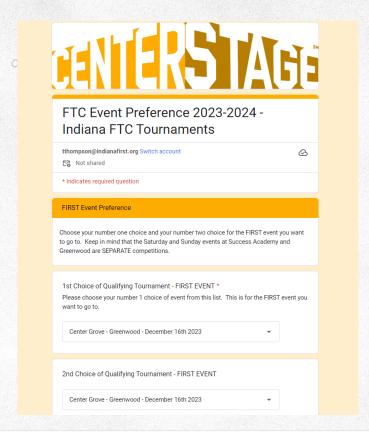

# Season Schedule: <a href="https://www.firstindianarobotics.org/ftc/events/">https://www.firstindianarobotics.org/ftc/events/</a>

October 21 - Purdue Forums

**Event Preferencing: October 23-27** 

Qualifying Tournaments – your team will choose 2-3 of the 7 events.